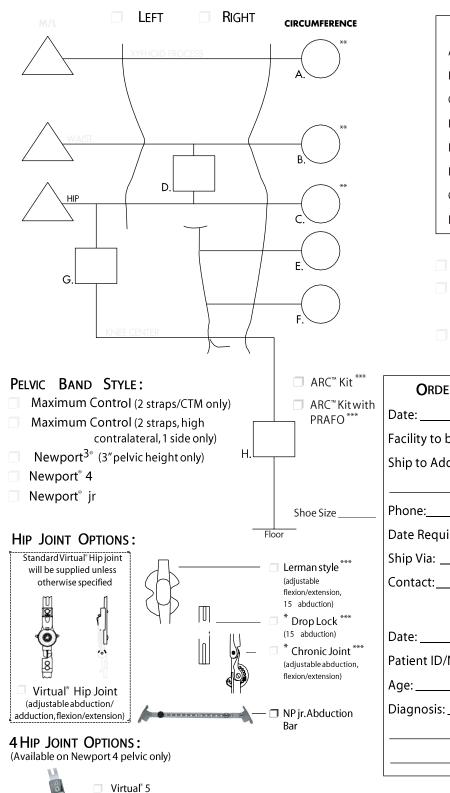

## **NEWPORT HIP SYSTEM**

For anterior or posterior dislocations and fractures

|                                     | MEASUREMENT LEGEND                   |  |  |  |  |
|-------------------------------------|--------------------------------------|--|--|--|--|
|                                     | A = Circumference at Xyphoid Process |  |  |  |  |
|                                     | B = Circumference at Waist           |  |  |  |  |
|                                     | C = Circumference at Hip             |  |  |  |  |
|                                     | D = Waist to Trochanter              |  |  |  |  |
|                                     | E = Proximal Thigh Circumference     |  |  |  |  |
|                                     | F = Distal Thigh Circumference       |  |  |  |  |
|                                     | G = Hip to Knee Center               |  |  |  |  |
|                                     | H = Knee Center to Floor             |  |  |  |  |
|                                     |                                      |  |  |  |  |
| Black CoolFoam <sup>™</sup> Liner * |                                      |  |  |  |  |
| ☐ Hip Interface Sock *              |                                      |  |  |  |  |