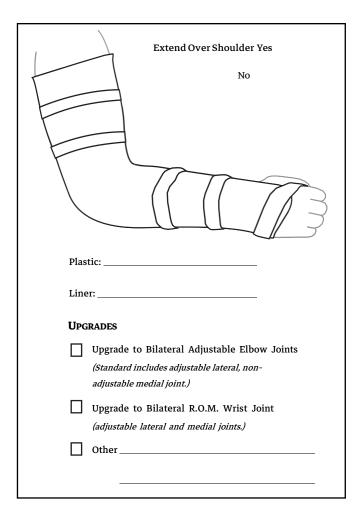

## **UPPER EXTREMITY**



## **Custom-To-Cast**

## **MEASUREMENT LEGEND**

- A = Circumference at Proximal Upper Arm
- B = Circumference at Distal Upper Arm
- C = Circumference at Proximal Forearm
- D = Circumference at Distal Forearm
- E<sub>1</sub> = Length from Axilla to Elbow Center
- E<sub>2</sub> = Length from Acromion Process to Elbow Center
- F = Length from Elbow Center to Mid Palm
- G = Length from Elbow Center to Styloid
- H = Caliper M/L at Elbow
- J = Palm Width





| Date:          |         | _ P.O.#:          |         |  |
|----------------|---------|-------------------|---------|--|
| Facility to be | Billed: |                   |         |  |
| Ship to Addres | ss:     |                   |         |  |
| Phone:         |         | Fa                | x:      |  |
| Date Required: | :       |                   |         |  |
| Ship Via:      |         | On (Dat <u>e)</u> |         |  |
| Contact:       |         |                   |         |  |
| Date:          |         | ENT INFORMATION   |         |  |
| Patient Name:  |         |                   |         |  |
| Age:           | Sex:    | Height:           | Weight: |  |
| Diagnosis:     |         |                   |         |  |
|                |         |                   |