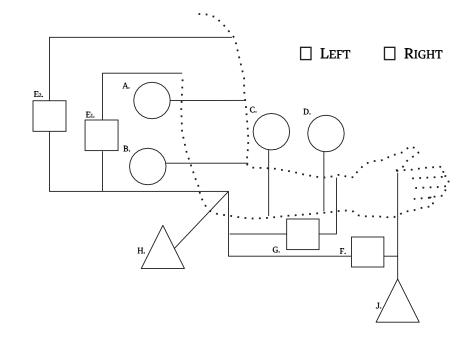

## **MEASUREMENT LEGEND**

- A = Circumference at Proximal Upper Arm
- B = Circumference at Distal Upper Arm
- C = Circumference at Proximal Forearm
- D = Circumference at Distal Forearm
- E<sub>1</sub> = Length from Axilla to Elbow Center
- E<sub>2</sub> = Length from Acromion Process to Elbow Center
- F = Length from Elbow Center to Mid Palm
- G = Length from Elbow Center to Styloid
- H = Caliper M/L at Elbow
- J = Palm Width